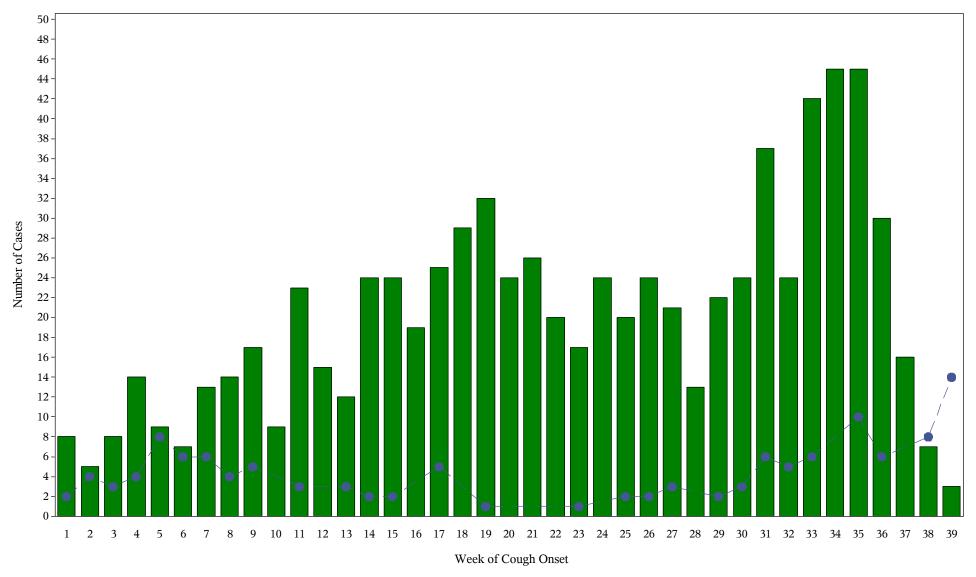

## Case Counts of Pertussis by Week of Cough Onset for 2012

2012 --- Average, last 3 years