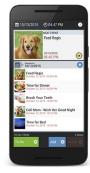

## **AbleLink Endeavor**

• • • • • •

Increased independence requires that a person be able to keep on track with daily activities. Important reminders such as medication, bus schedules, and other details are presented in a cognitively accessible interface.