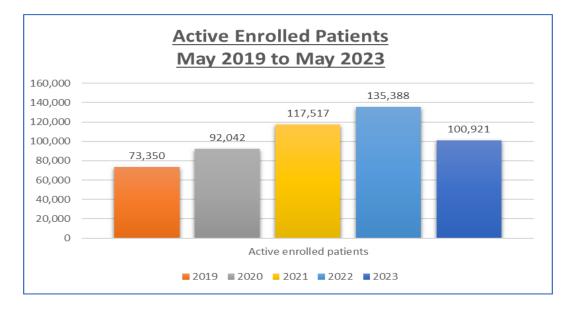

## **Five-Year Enrollment Trends**

All data is as of June 01, 2023, except for Demographics and Age Ranges which are as of June 01, 2023