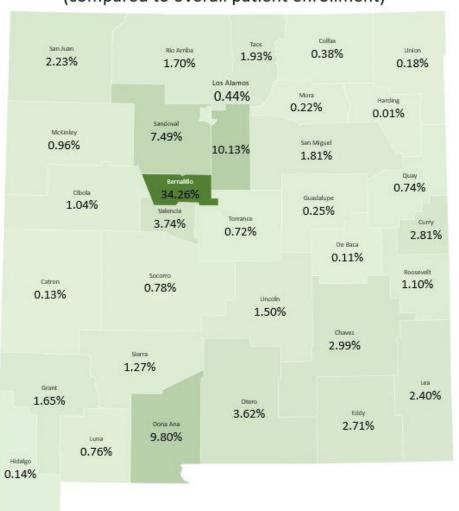

Percentage of Patients Enrolled by County (compared to overall patient enrollment)

\*This Map and the Table on the next page show population data by county and enrollment in the Medical Cannabis Program displayed by percentage.

# Percentage of Patients Enrolled by County

(compared to overall patient enrollment)

| nty Overall                                    | Population*             | County Population To Total State<br>Population (Percentage)                                     | May 2023 MCP Enrollment by County                                 | County MCP Enrollment to Total Enrollment<br>(Percentage) | Difference County MCP Enrollment compared to<br>County Population (Percentage) |
|------------------------------------------------|-------------------------|-------------------------------------------------------------------------------------------------|-------------------------------------------------------------------|-----------------------------------------------------------|--------------------------------------------------------------------------------|
| nalillo                                        | 681,666                 |                                                                                                 | 34578                                                             | 34.26%                                                    | 1.90%                                                                          |
| on                                             | 3,623                   |                                                                                                 | 131                                                               | 0.13%                                                     | -0.04%                                                                         |
| ves                                            | 64,711                  | 3.07%                                                                                           | 3017                                                              | 2.99%                                                     | -0.08%                                                                         |
| ola                                            | 26,354                  | 1.25%                                                                                           | 1051                                                              | 1.04%                                                     | -0.21%                                                                         |
| ax                                             | 11,927                  | 0.57%                                                                                           | 385                                                               | 0.38%                                                     | -0.18%                                                                         |
| ry                                             | 48,793                  | 2.32%                                                                                           | 2839                                                              | 2.81%                                                     | 0.50%                                                                          |
| Baca                                           | 1,673                   |                                                                                                 | 107                                                               | 0.11%                                                     | 0.03%                                                                          |
| a Ana                                          | 221,262                 | 10.50%                                                                                          | 9892                                                              | 9.80%                                                     | -0.70%                                                                         |
| y                                              | 58,418                  | 2.77%                                                                                           | 2736                                                              | 2.71%                                                     | -0.06%                                                                         |
| nt                                             | 27,007                  | 1.28%                                                                                           | 1666                                                              | 1.65%                                                     | 0.37%                                                                          |
| dalupe                                         | 4,275                   |                                                                                                 | 256                                                               | 0.25%                                                     | 0.05%                                                                          |
| ding                                           | 638                     |                                                                                                 | 14                                                                | 0.01%                                                     | -0.02%                                                                         |
| algo                                           | 4,106                   | 0.19%                                                                                           | 144                                                               | 0.14%                                                     | -0.05%                                                                         |
|                                                | 71,830                  |                                                                                                 | 2419                                                              |                                                           | -1.01%                                                                         |
| oln                                            | 19,939                  | 0.95%                                                                                           | 1514                                                              | 1.50%                                                     | 0.55%                                                                          |
| Alamos                                         | 19,462                  | 0.92%                                                                                           | 445                                                               | 0.44%                                                     | -0.48%                                                                         |
| а                                              | 23,905                  | 1.13%                                                                                           | 769                                                               | 0.76%                                                     | -0.37%                                                                         |
| (inley                                         | 70,824                  |                                                                                                 | 964                                                               | 0.96%                                                     | -2.41%                                                                         |
| a                                              | 4,478                   |                                                                                                 | 222                                                               |                                                           | 0.01%                                                                          |
| ro                                             | 67,967                  | 3.23%                                                                                           | 3654                                                              | 3.62%                                                     | 0.39%                                                                          |
| iy .                                           | 8,197                   | 0.39%                                                                                           | 744                                                               | 0.74%                                                     | 0.35%                                                                          |
| Arriba                                         | 38,521                  | 1.83%                                                                                           | 1719                                                              | 1.70%                                                     | -0.13%                                                                         |
| sevelt                                         | 18,350                  | 0.87%                                                                                           | 1112                                                              | 1.10%                                                     | 0.23%                                                                          |
| Juan                                           | 123,312                 | 5.85%                                                                                           | 2252                                                              | 2.23%                                                     | -3.62%                                                                         |
| Miguel                                         | 27,144                  | 1.29%                                                                                           | 1830                                                              | 1.81%                                                     | 0.52%                                                                          |
| doval                                          | 148,904                 |                                                                                                 | 7556                                                              | 7.49%                                                     | 0.42%                                                                          |
| ta Fe                                          | 151,946                 | 7.21%                                                                                           | 10222                                                             | 10.13%                                                    | 2.92%                                                                          |
| ra                                             | 10,867                  | 0.52%                                                                                           | 1277                                                              | 1.27%                                                     | 0.75%                                                                          |
| orro                                           | 16,541                  | 0.79%                                                                                           | 786                                                               | 0.78%                                                     | -0.01%                                                                         |
| s                                              | 32,593                  | 1.55%                                                                                           | 1945                                                              | 1.93%                                                     | 0.38%                                                                          |
| ance                                           | 15,486                  |                                                                                                 | 724                                                               |                                                           | -0.02%                                                                         |
| on                                             | 4,026                   |                                                                                                 | 178                                                               | 0.18%                                                     | -0.01%                                                                         |
| encia                                          | 77,574                  |                                                                                                 | 3771                                                              | 3.74%                                                     | 0.05%                                                                          |
| of state N/A                                   |                         | N/A                                                                                             |                                                                   | 0.00%                                                     |                                                                                |
| ls                                             | 2,106,319               | 100.00%                                                                                         | 100.919                                                           | 100.00%                                                   | N/A                                                                            |
| als<br>m the HSD Databool<br>Data Book Source: | U.S. Census Bureau, Pop | 100.00%<br>ww.hsd.state.nm.us/2022-data-book/<br>uuluation Estimates Progra (PEP), Vintage, 202 | 100,919<br>).<br>arch/evaluation-estimates/2020- evaluation-estim | 100.00%                                                   | N/A                                                                            |