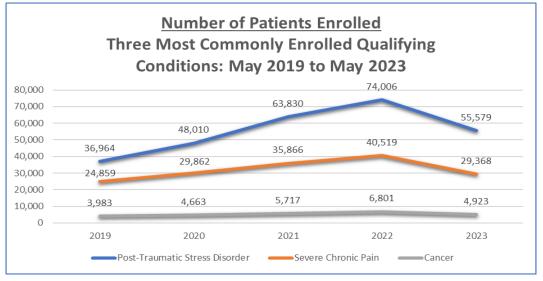

## **Five-Year Enrollment Trends**

All data is as of June 01, 2023, except for Demographics and Age Ranges which are as of June 01, 2023