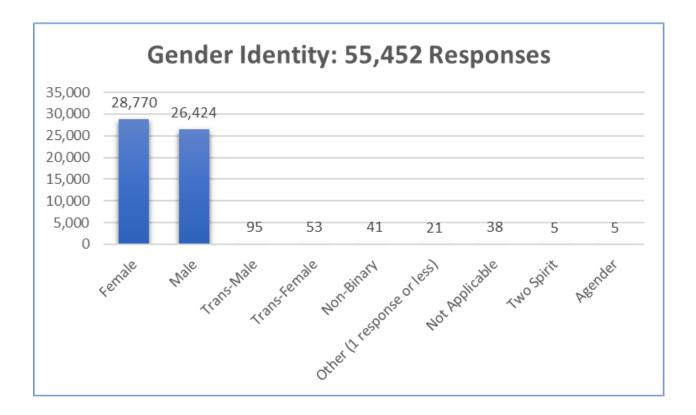

# **Gender Identity**

| Gender Identity            |        |
|----------------------------|--------|
| Female                     | 28,770 |
| Male                       | 26,424 |
| Trans-Male                 | 95     |
| Trans-Female               | 53     |
| Non-Binary                 | 41     |
| Other (1 response or less) | 21     |
| Not Applicable             | 38     |
| Two Spirit                 | 5      |
|                            |        |
|                            |        |
| Total                      | 55,452 |

Note: The collection of the data for Gender Identity has changed over the course of several years. The specific questions used to gather this data have changed on the enrollment forms and is optional. This has resulted in data being collected in several different ways and may not always fully represent the current gender identification demographics. The current, two-part question about gender identity will help to improve this representation and meets the updated collection practices for gender identity.