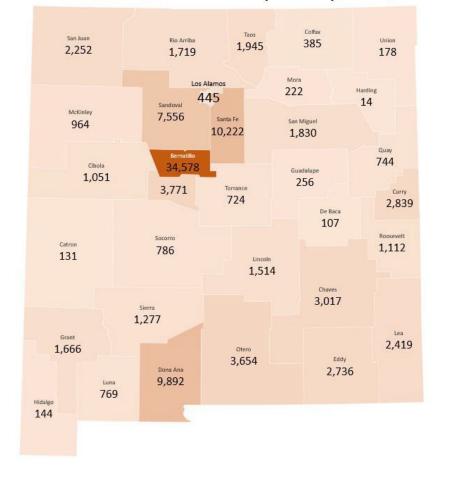

#### Active Enrollment by County\*

| Bernalillo | 34,578 | Lea        | 2,419 | Cibola     | 1,051 | Mora    | 222 |
|------------|--------|------------|-------|------------|-------|---------|-----|
| Santa Fe   | 10,222 | San Juan   | 2,252 | McKinley   | 964   | Union   | 178 |
| Dona Ana   | 9,892  | Taos       | 1,945 | Socorro    | 786   | Hidalgo | 144 |
| Sandoval   | 7,556  | San Miguel | 1,830 | Luna       | 769   | Catron  | 131 |
| Valencia   | 3,771  | Rio Arriba | 1,719 | Quay       | 744   | De Baca | 107 |
| Otero      | 3,654  | Grant      | 1,666 | Torrance   | 724   | Harding | 14  |
|            |        |            |       |            |       | Out of  |     |
| Chaves     | 3,017  | Lincoln    | 1,514 | Los Alamos | 445   | State   | 1   |
| Curry      | 2,839  | Sierra     | 1,277 | Colfax     | 385   |         |     |
| Eddy       | 2,736  | Roosevelt  | 1,112 | Guadalupe  | 256   |         |     |

### Active Enrollment by County\*

Powered by Bing B GeoNames, Microsoft, TornTorn

\*There were some out-of-state individuals enrolled in the program during a brief period in 2019-2020. The Table above includes these individuals, but the map does not. The statute has since changed, and out-of-state individuals who are legally enrolled in other governmental medical cannabis programs in the US can register and participate as reciprocal participants in New Mexico.