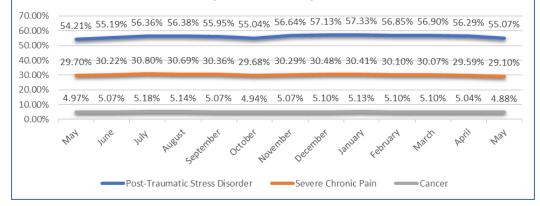

#### Percentage of Patients Enrolled Three Most Commonly Enrolled Qualifying Conditions: May 2022 to May 2023