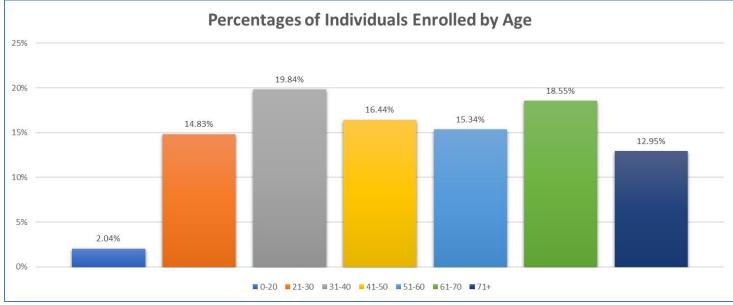

# Age Ranges

| Age:   | Number of Individuals Enrolled | Percentage of Individuals Enrolled |
|--------|--------------------------------|------------------------------------|
| 0-20   | 2,058                          | 2.04%                              |
| 21-30  | 14,961                         | 14.83%                             |
| 31-40  | 20,015                         | 19.84%                             |
| 41-50  | 16,579                         | 16.44%                             |
| 51-60  | 15,474                         | 15.34%                             |
| 61-70  | 18,709                         | 18.55%                             |
| 71+    | 13,065                         | 12.95%                             |
| Total: | 100,861                        |                                    |