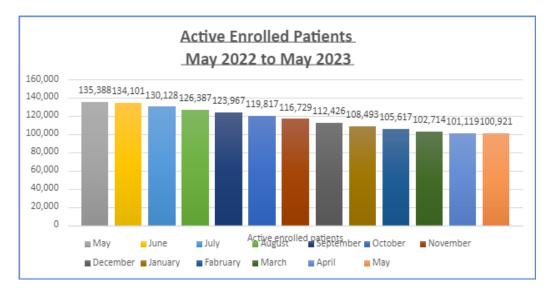

# Medical Cannabis Program Patient Statistics May 2023 Active Number of Enrolled Patients: 100,921

# **Monthly Enrollment Trends**