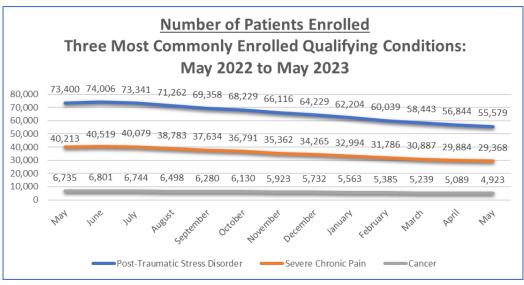

| 2.04%                              |
| 21-30  | 14,961                         | 14.83%                             |
| 31-40  | 20,015                         | 19.84%                             |
| 41-50  | 16,579                         | 16.44%                             |
| 51-60  | 15,474                         | 15.34%                             |
| 61-70  | 18,709                         | 18.55%                             |
| 71+    | 13,065                         | 12.95%                             |
| Total: | 100,861                        |                                    |





## **Five-Year Enrollment Trends**







All data is as of June 01, 2023, except for Demographics and Age Ranges which are as of June 01, 2023

# **Monthly Enrollment Trends**





#### Percentage of Patients Enrolled Three Most Commonly Enrolled Qualifying Conditions: May 2022 to May 2023