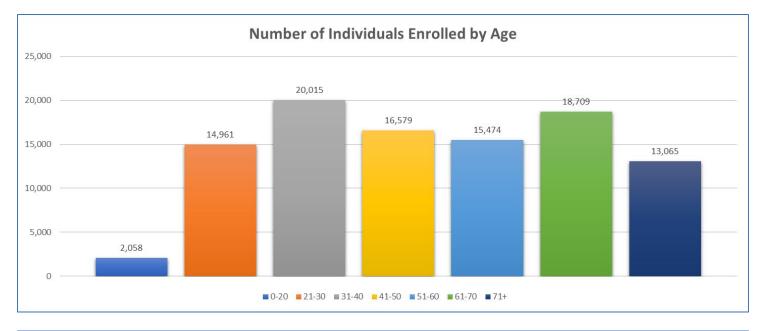

# Age Ranges

| Age:   | Number of Individuals Enrolled | Percentage of Individuals Enrolled |
|--------|--------------------------------|------------------------------------|
| 0-20   | 2,058                          | 2.04%                              |
| 21-30  | 14,961                         | 14.83%                             |
| 31-40  | 20,015                         | 19.84%                             |
| 41-50  | 16,579                         | 16.44%                             |
| 51-60  | 15,474                         | 15.34%                             |
| 61-70  | 18,709                         | 18.55%                             |
| 71+    | 13,065                         | 12.95%                             |
| Total: | 100,861                        |                                    |