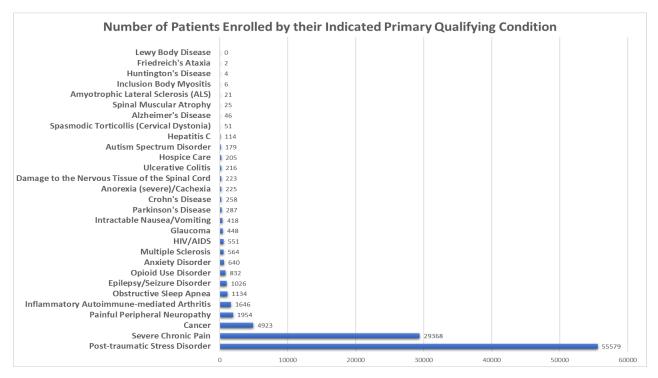

#### Number of Patients Enrolled by their Indicated Primary Qualifying Condition

| Alzheimer's Disease                             | 46    | Huntington's Disease                       | 4      |
|-------------------------------------------------|-------|--------------------------------------------|--------|
| Amyotrophic Lateral Sclerosis<br>(ALS)          | 21    | Inclusion Body Myositis                    | 6      |
| Anorexia (severe)/Cachexia                      | 225   | Inflammatory Autoimmune-mediated Arthritis | 1,646  |
| Anxiety Disorder                                | 640   | Intractable Nausea/Vomiting                | 418    |
| Autism Spectrum Disorder                        | 179   | Lewy Body Disease                          | 0      |
| Cancer                                          | 4,923 | Multiple Sclerosis                         | 564    |
| Crohn's Disease                                 | 258   | Obstructive Sleep Apnea                    | 1,134  |
| Damage to the Nervous Tissue of the Spinal Cord | 223   | Opioid Use Disorder                        | 832    |
| Epilepsy/Seizure Disorder                       | 1,026 | Painful Peripheral Neuropathy              | 1,954  |
| Friedreich's Ataxia                             | 2     | Parkinson's Disease                        | 287    |
| Glaucoma                                        | 448   | Post-traumatic Stress Disorder             | 55,579 |
| HIV/AIDS                                        | 551   | Severe Chronic Pain                        | 29,368 |
| Hepatitis C                                     | 114   | Spasmodic Torticollis (Cervical Dystonia)  | 51     |
| Hospice Care                                    | 205   | Spinal Muscular Atrophy                    | 25     |
|                                                 |       | Ulcerative Colitis                         | 216    |