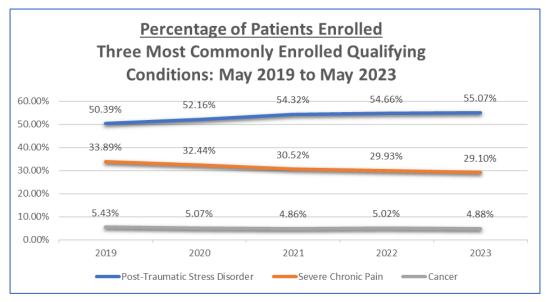

## **Five-Year Enrollment Trends**

All data is as of June 01, 2023, except for Demographics and Age Ranges which are as of June 01, 2023

#### Percentage of Patients Enrolled Three Most Commonly Enrolled Qualifying Conditions: May 2022 to May 2023