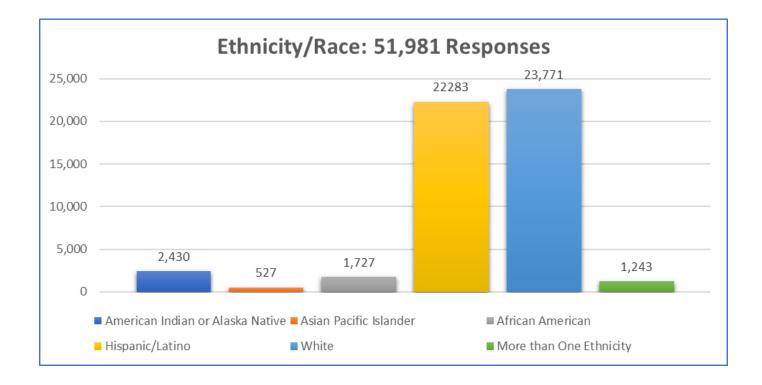

## **Ethnicity**

| Ethnicity                        |        |
|----------------------------------|--------|
| American Indian or Alaska Native | 2,430  |
| Asian Pacific Islander           | 527    |
| African American                 | 1,727  |
| Hispanic/Latino                  | 22283  |
| White                            | 23,771 |
| More than One Ethnicity          | 1,243  |
|                                  |        |
| Total                            | 51,981 |