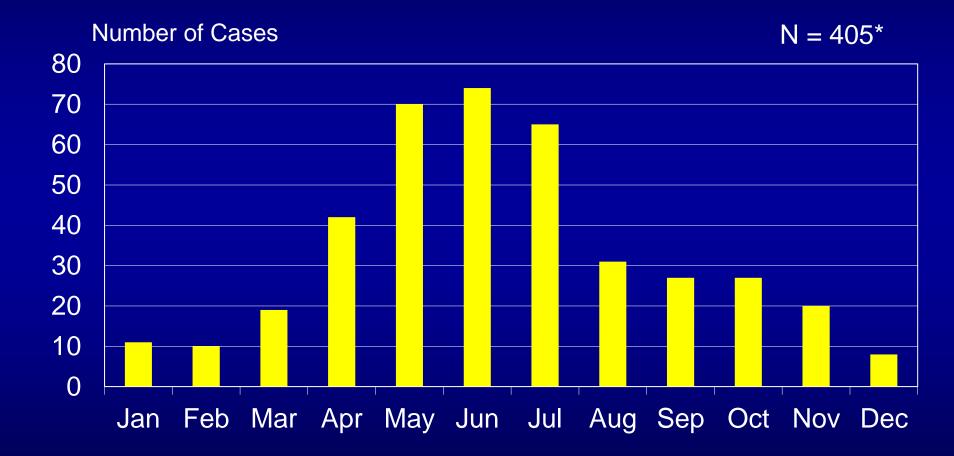

## Feline Plague by Onset Month New Mexico, 1977-2024

Includes confirmed and probable cases occurring from 1977-2001; beginning 2002 only confirmed cases are included

\* 3 cases onset date unknown