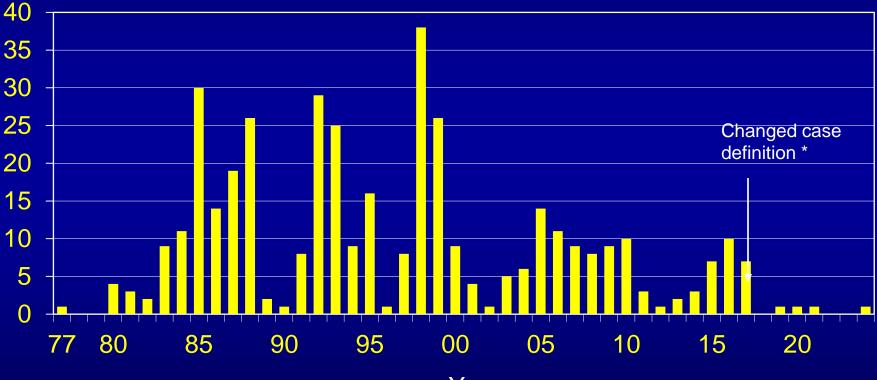

## Feline Plague by Year New Mexico, 1977-2024

Number of Cases

N = 408

Year

\* 1977-2001 includes confirmed and probable cases; beginning 2002 only confirmed cases are included