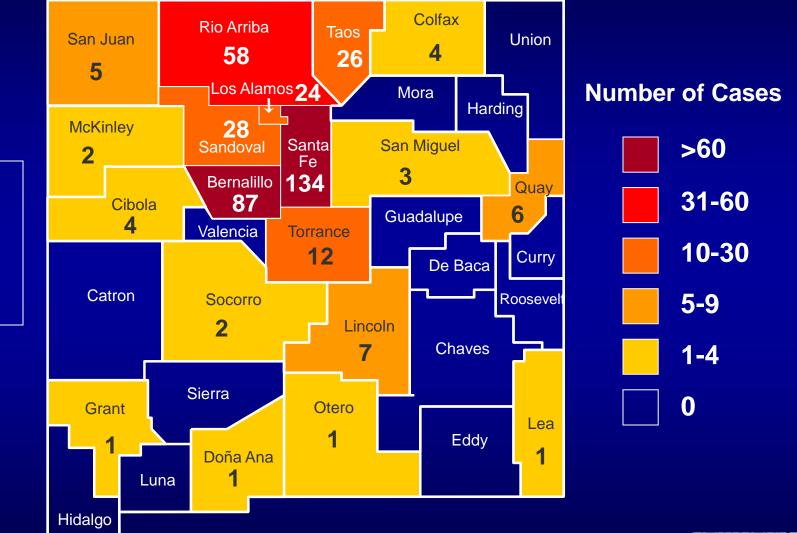

## Feline Plague in New Mexico Cases by County 1977 - 2024

Includes

confirmed and

probable cases

2001; beginning

confirmed cases

from 1977 to

2002 only

included

405 cases shown (total cases 408) Location unknown for 3 cases