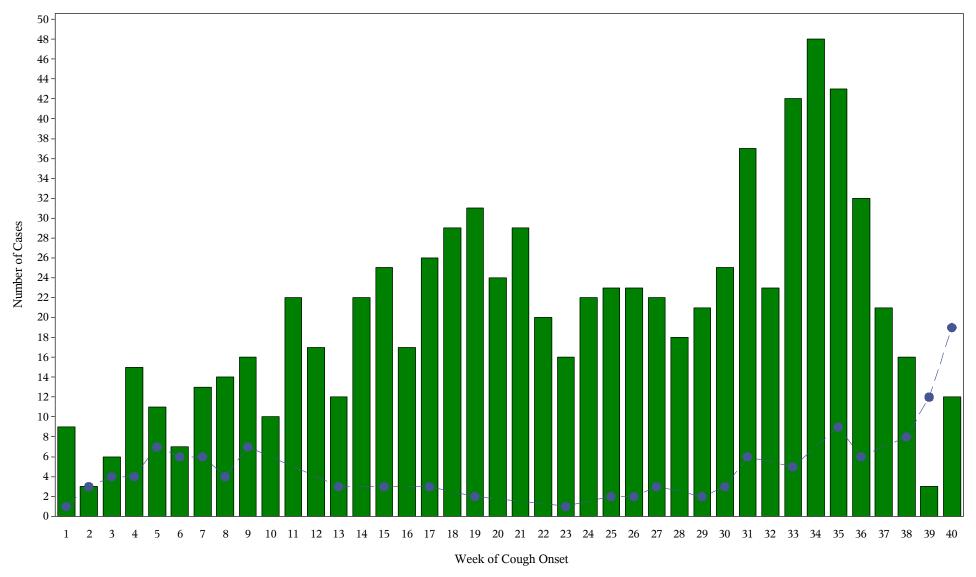

## Case Counts of Pertussis by Week of Cough Onset for 2012

2012 --- Average, last 3 years