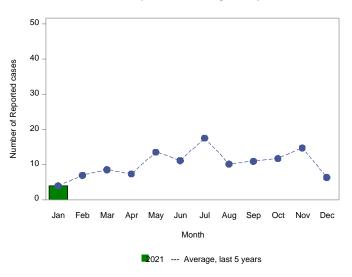

s, contact the responsible programs directly: Sexually Transmitted Diseases, 505-476-3611, Tuberculosis, 505-827-2500, HIV/AIDS, 505-476-3515.

## Monthly Trends for Selected Notifiable Infectious Diseases As of February 06, 2021

Includes probable and confirmed cases only.

Data for the current year are provisional and may change significantly upon the completion of ongoing investigations.

Data for prior years are also subject to minor revisions due to corrections or identification of historical cases.

#### Number of Reported Cases of Campylobacteriosis by Month

# Jan Feb Mar Apr May Jun Jul Aug Sep Oct Nov Dec Month

#### Number of Reported Cases of Salmonellosis by Month



#### Number of Reported Cases of Giardiasis by Month



#### Number of Reported Cases of Shigellosis by Month



#### Number of Reported Cases of Pertussis by Month



#### Number of Reported Cases of Shiga toxin-producing E. coli by Month



## Summary of Notifiable Infectious Diseases Reported to the New Mexico Electronic Disease Surveillance System (NM-EDSS) As of February 06, 2021

Includes probable and confirmed cases only.

Data for the current year are provisional and may change significantly upon the completion of ongoing investigations.

Data for prior years are also subject to minor revisions due to corrections or identification of historical cases.

| Condition                                         | This week | 5-year<br>weekly<br>average | Week<br>diff | Last 4<br>weeks | 5-year<br>4-week<br>average | Last 4<br>weeks<br>diff | YTD<br>2021 | 5-year<br>YTD<br>average | YTD<br>diff | To