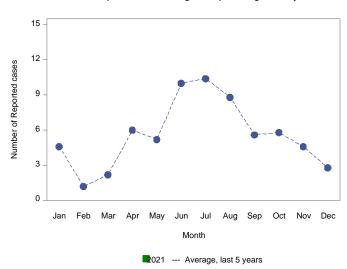

## Monthly Trends for Selected Notifiable Infectious Diseases As of February 06, 2021

Includes probable and confirmed cases only.

Data for the current year are provisional and may change significantly upon the completion of ongoing investigations.

#### Number of Reported Cases of Giardiasis by Month