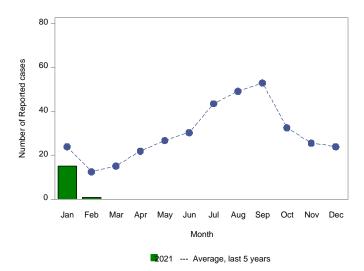

es, Tuberculosis and HIV/AIDS data are currently reported through other systems. For information on these diseases, contact the responsible programs directly: Sexually Transmitted Diseases, 505-476-3611, Tuberculosis, 505-827-2500, HIV/AIDS, 505-476-3515.

## Monthly Trends for Selected Notifiable Infectious Diseases As of February 06, 2021

Includes probable and confirmed cases only.

Data for the current year are provisional and may change significantly upon the completion of ongoing investigations.

Data for prior years are also subject to minor revisions due to corrections or identification of historical cases.

#### Number of Reported Cases of Campylobacteriosis by Month

# Jan Feb Mar Apr May Jun Jul Aug Sep Oct Nov Dec Month

#### Number of Reported Cases of Salmonellosis by Month



#### Number of Reported Cases of Giardiasis by Month



#### Number of Reported Cases of Shigellosis by Month



#### Number of Reported Cases of Pertussis by Month



#### Number of Reported Cases of Shiga toxin-producing E. coli by Month



## Summary of Notifiable Infectious Diseases Reported to the New Mexico Electronic Disease Surveillance System (NM-EDSS) As of February 06, 2021

Includes probable and confirmed cases only.

Data for the current year are provisional and may change significantly upon the completion of ongoing investigations.

Data for prior years are also subject to minor revisions due to corrections or identification of historical cases.

| Condition                                         | This week | 5-year<br>weekly<br>average | Week<br>diff | Last 4<br>weeks |