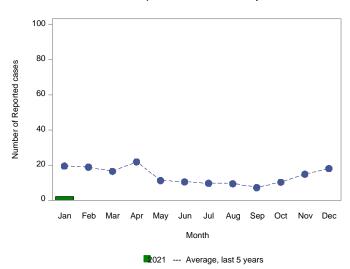

Transmitted Diseases, 505-476-3611, Tuberculosis, 505-827-2500, HIV/AIDS, 505-476-3515.

## Monthly Trends for Selected Notifiable Infectious Diseases As of February 06, 2021

Includes probable and confirmed cases only.

Data for the current year are provisional and may change significantly upon the completion of ongoing investigations.

Data for prior years are also subject to minor revisions due to corrections or identification of historical cases.

#### Number of Reported Cases of Campylobacteriosis by Month

# Jan Feb Mar Apr May Jun Jul Aug Sep Oct Nov Dec Month

#### Number of Reported Cases of Salmonellosis by Month



#### Number of Reported Cases of Giardiasis by Month



#### Number of Reported Cases of Shigellosis by Month



#### Number of Reported Cases of Pertussis by Month



#### Number of Reported Cases of Shiga toxin-producing E. coli by Month



## Summary of Notifiable Infectious Diseases Reported to the New Mexico Electronic Disease Surveillance System (NM-EDSS) As of February 06, 2021

Includes probable and confirmed cases only.

Data for the current year are provisional and may change significantly upon the completion of ongoing investigations.

Data for prior years are also subject to minor revisions due to corrections or identification of historical cases.

| Condition                                         | This week | 5-year<br>weekly<br>average | Week<br>diff | Last 4<br>weeks | 5-year<br>4-week<br>average | Last 4<br>weeks<br>diff | YTD<br>2021 | 5-year<br>YTD<br>average | YTD<br>diff | Total<br>2020 | Total<br>2019 |
|------------------------