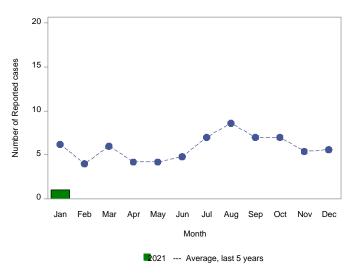

d through other systems. For information on these diseases, contact the responsible programs directly: Sexually Transmitted Diseases, 505-476-3611, Tuberculosis, 505-827-2500, HIV/AIDS, 505-476-3515.

## Monthly Trends for Selected Notifiable Infectious Diseases As of February 06, 2021

Includes probable and confirmed cases only.

Data for the current year are provisional and may change significantly upon the completion of ongoing investigations.

Data for prior years are also subject to minor revisions due to corrections or identification of historical cases.

#### Number of Reported Cases of Campylobacteriosis by Month

# Jan Feb Mar Apr May Jun Jul Aug Sep Oct Nov Dec Month

#### Number of Reported Cases of Salmonellosis by Month



#### Number of Reported Cases of Giardiasis by Month



#### Number of Reported Cases of Shigellosis by Month



#### Number of Reported Cases of Pertussis by Month



#### Number of Reported Cases of Shiga toxin-producing E. coli by Month



## Summary of Notifiable Infectious Diseases Reported to the New Mexico Electronic Disease Surveillance System (NM-EDSS) As of February 06, 2021

Includes probable and confirmed cases only.

Data for the current year are provisional and may change significantly upon the completion of ongoing investigations.

Data for prior years are also subject to minor revisions due to corrections or identification of historical cases.

| Condition                                         | This week | 5-year<br>weekly<br>average | Week<br>diff | Last 4<br>weeks | 5-year<br>4-week<br>average | Last 4<br>weeks<br>diff |