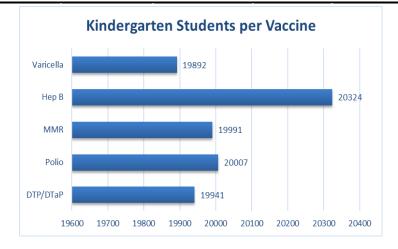

| Coverage per Vaccine<br>Kindergarten (n=21068) |                    |                  |                    |                        |  |  |  |
|------------------------------------------------|--------------------|------------------|--------------------|------------------------|--|--|--|
| DTP/DTaP<br>(n=19941)                          | Polio<br>(n=20007) | MMR<br>(n=19991) | Hep B<br>(n=20324) | Varicella<br>(n=19892) |  |  |  |
| 94.65%                                         | 94.96%             | 94.89%           | 96.47%             | 94.42%                 |  |  |  |
| n= Number of Students                          |                    |                  |                    |                        |  |  |  |