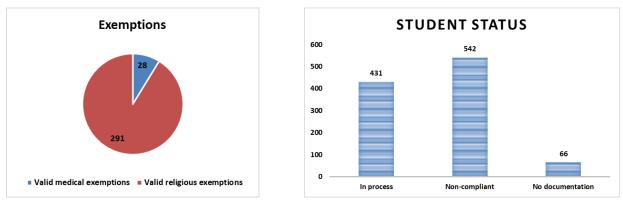

## Kindergarten Self-reported School Data FY2022-23

| New Mexico Immunization Coverage<br>FY 2022-2023<br>Annual Self-reported School Survey Data<br>Kindergarten (n=21068) |                                   |                                      |                       |                          |                            |  |  |
|-----------------------------------------------------------------------------------------------------------------------|-----------------------------------|--------------------------------------|-----------------------|--------------------------|----------------------------|--|--|
| Up-to-date<br>(n=19712)                                                                                               | Valid Medical Exemption<br>(n=28) | Valid Religious Exemption<br>(n=291) | In-process<br>(n=431) | Non-compliant<br>(n=542) | No Documentation<br>(n=66) |  |  |
| 93.56%                                                                                                                | 0.13%                             | 1.38%                                | 2.05%                 | 2.57%                    | 0.31%                      |  |  |
| n= Number of Students                                                                                                 |                                   |                                      |                       |                          |                            |  |  |