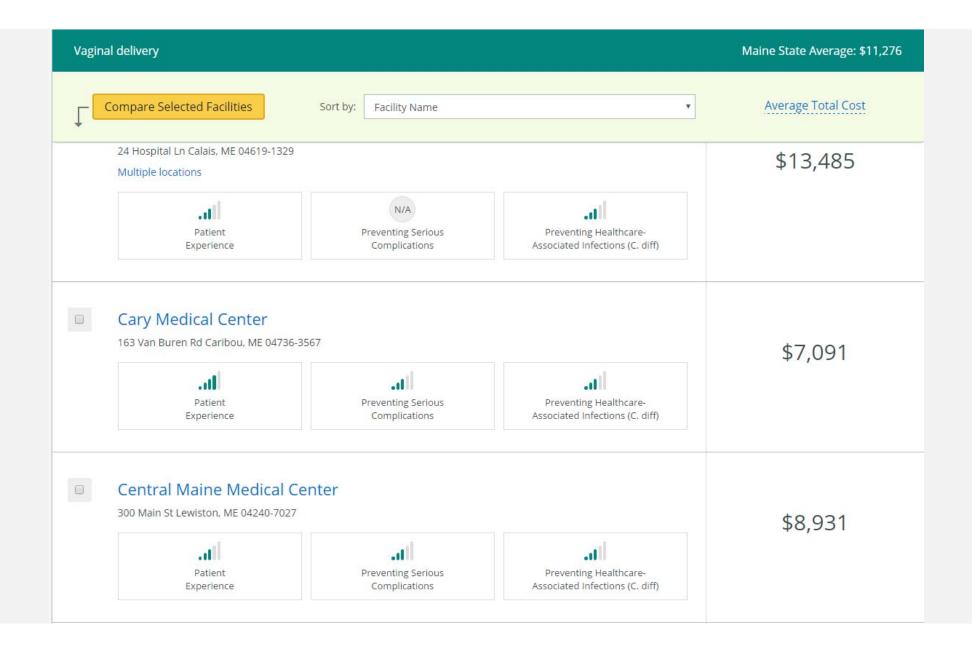

# PATIENT SATISFACTION

November 3, 2016

### **HCAHPS SURVEY**

- 32 question survey administered randomly to patients.
  - 21 Patient perspectives captured
  - 9 key topics:
    - Communication with doctors
    - Communication with nurses
    - Responsiveness of hospital staff
    - Pain management
    - Communication about medicines
    - Discharge information
    - Cleanliness of the hospital environment
    - Quietness of the hospital environment
    - Transition of Care

## **HCAHPS IN NEW MEXICO**

- 34 hospitals from NM participated in the last survey
  - Hospitals that did not participate tended to be specialty hospitals (rehabilitation or psychiatric).
- 2015 Hospital survey counts ranged from <50 to 1344</li>
- Response rate ranged from 5%-36%



| General Survey of patients' experiences                                                                                                                                                                                                                   | effective care         | omplications                               | Readmissions & deaths                                                      | Use of medical<br>imaging                                                                                                                                                 | Payment & value of care                                                               |
|----------------------------------------------------------------------------------------------------------------------------------------