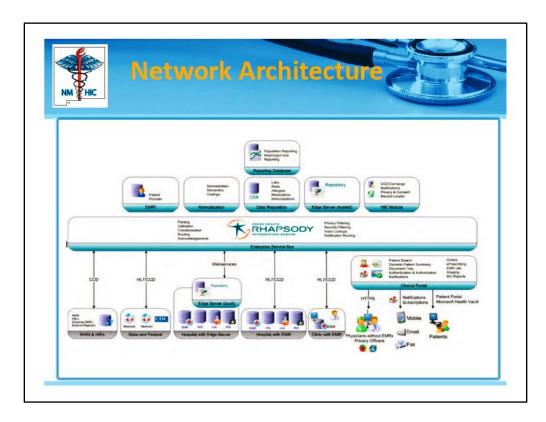

## **Background Information**

From 2009 to 2013, the New Mexico Health Information Collaborative (NMHIC)'s primary information technology vendor was MedPlus, using its Centergy platform – which at the time was the healthcare information technology subsidiary of Quest Diagnostics. In addition to the MedPlus Centergy platform, NMHIC also utilized other integrated HIE related IT solutions such as IBM/Initiate Systems enterprise master patient index (eMPI), InterSystems Ensemble integration engine, and some Harris Corporation/Carefx components as well.

Due to the fact that MedPlus notified LCF Research in mid-2011 that it was leaving the HIE business and would no longer support their HIE product, NMHIC and its Board of Directors made a decision in 2012 to migrate to a new information technology vendor — Orion Health and its cloud-based SaaS Orion Health HIE solution platform. The migration began in 2013 and the vast majority of the work was completed by April/May 2015.

#### **HIE Base Solution**

- Clinical Portal with Results Viewer
- Clinical Data Repository
- Rhapsody Interface Engine
- EMPI Enterprise Master Patient Index (NextGate)
- Health Languages (Wolters Kluwer Health Language Enterprise Terminology Management)

#### **HIE Module**

- CCD Exchange
- XDS.b Repository
- Event Notifications
- Send to my EHR
- Direct Secure Messaging (Orion Health Communicate)
- Single Sign-On from EHRs
- Privacy & Consent
- Auditing

#### **Additional Modules**

- Patient Portal
- eHealth Exchange Gateway
- Replicated CDR (for reporting, analytics, etc.)
- Custom HL7 Event Notifications Delivery Path

Note: NMHIC does provide Public Health Reporting services as well, but not via Orion Health products. Using an internally developed solution, NMHIC provides electronic lab reporting, emergency department reporting and National Syndromic Surveillance Program reporting; as well as custom reporting and analytics tools.