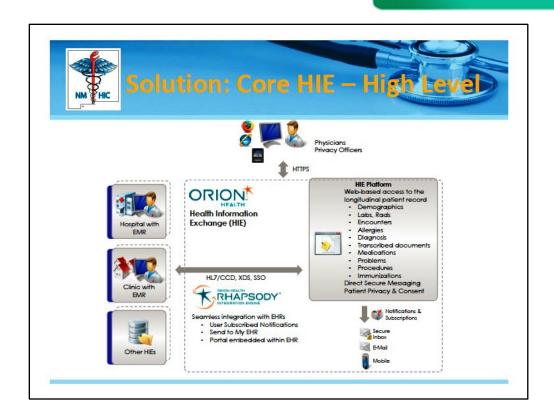

#### **HIE Base Solution**

- Clinical Portal with Results Viewer
- Clinical Data Repository
- Rhapsody Interface Engine
- EMPI Enterprise Master Patient Index (NextGate)
- Health Languages (Wolters Kluwer Health Language Enterprise Terminology Management)

#### **HIE Module**

- CCD Exchange
- XDS.b Repository
- Event Notifications
- Send to my EHR
- Direct Secure Messaging (Orion Health Communicate)
- Single Sign-On from EHRs
- Privacy & Consent
- Auditing

#### **Additional Modules**

- Patient Portal
- eHealth Exchange Gateway
- Replicated CDR (for reporting, analytics, etc.)
- Custom HL7 Event Notifications Delivery Path

Note: NMHIC does provide Public Health Reporting services as well, but not via Orion Health products. Using an internally developed solution, NMHIC provides electronic lab reporting, emergency department reporting and National Syndromic Surveillance Program reporting; as well as custom reporting and analytics tools.