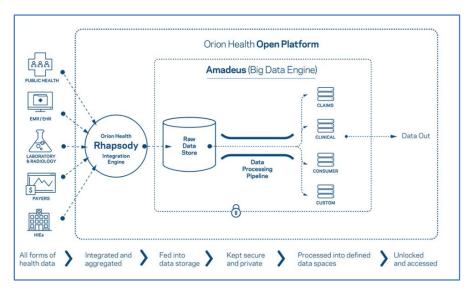

## **Orion Health - Future Development Plans**

Here are a couple of documents outlining some of Orion Health's future development plans for their HIE platform and related products – in the areas of Coordination of Care, Engagement, and Analytics.