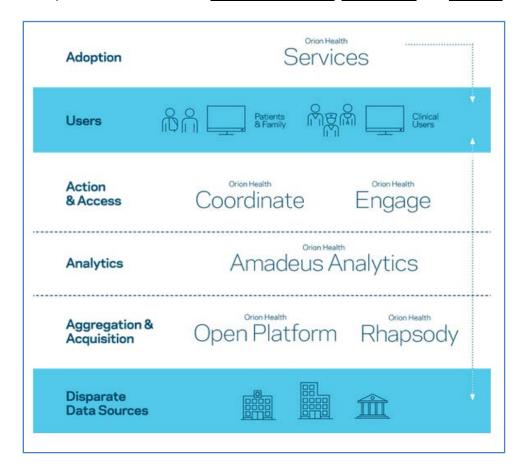

## **Orion Health - Future Development Plans**

Here are a couple of documents outlining some of Orion Health's future development plans for their HIE platform and related products – in the areas of Coordination of Care, Engagement, and Analytics.