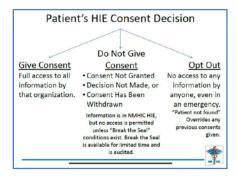

owing ongoing tasks:

- Collecting signed patient consent forms and integrating the process into their workflow
- Monitoring appropriate patient record access by participating organization and their facilities' staff
- Maintaining appropriate policies and procedures for patient consent management, including system administration for managing consent and updating consent status if it changes
- Ensuring that appropriate justifications are provided for "Break the Seal" access, and that steps are taken to obtain written consent following any "Break the Seal" access
- Correcting inappropriate access by healthcare organization and their facilities' staff in a timely manner and reporting inappropriate "Break the Seal" situations to the Participant's Privacy Officer and NMHIC as soon as possible





#### NMHIC - Understanding Patient Consent FAQ:

#### What is patient consent?

New Mexico law states that patients must give consent before authorized providers at different healthcare organizations and their facilities may view and share information in the patient's NMHIC HIE electronic medical record.

#### How does a patient give consent?

At each healthcare organization where a patient receives care, the patient will be asked to provide written consent to allow access to the patient's NMHIC HIE record. The NMHIC HIE consent form can be included with the other consent forms the organization is required to provide to the patient.

#### How does the consent process work?

When a patient signs the NMHIC HIE consent form, a consent flag is added to their NMHIC HIE record that allows th