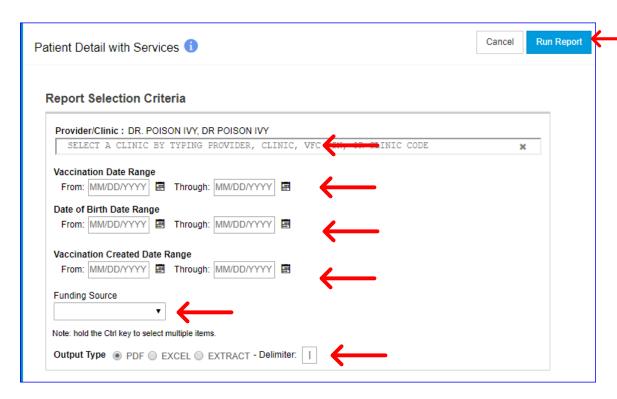

### **Running the Report**

- Step 1: Verify the correct "Provider" and "Clinic" show from the drop-down menu. Users may have access to more than one provider or clinic depending on their settings in CIIS.
- Step 2: Input a date in the "From" and "Through" fields for the "Vaccination Date Range." This filters the report based on when the vaccines were administered.
- **Step 3**: Input a date into the "From" and "Through" fields for the "Date of Birth Range." This filters the report based on the patient's date of birth.
- Step 4: Under the optional "Funding Source" drop-down menu, select a particular funding. This narrows the results to only the selected funding source. Leave this option blank to include all funding source options. Options in this category include 317 Adult, Adult Special Purpose, Pediatric Blend, and Private Purchase.
- **Step 5**: Use the radio buttons to select from the preferred output.