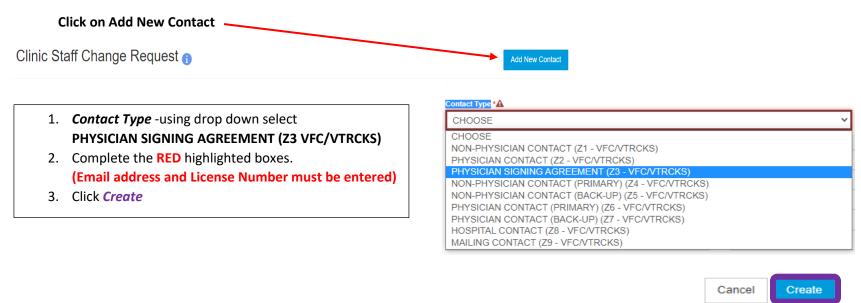

## B. ADD NEW PHYSICIAN SIGNING AGREEMENT (Z3VFC/VTRCKS)

## Clinic Staff Change Request ()

| Contact Type *<br>CHOOSE                                |      |                            | Alternate Contact Type CHOOSE |             |  |
|---------------------------------------------------------|------|----------------------------|-------------------------------|-------------|--|
| First Name *                                            |      | Middle Name                |                               | Last Name * |  |
| E-mail<br>EMAIL@DOMAIN.COM                              |      |                            |                               | NPI         |  |
| Telephone         Ext           999-999-9999         99 | 9999 | Fax Number<br>999-999-9999 |                               |             |  |
| License Number                                          |      | Comments                   |                               |             |  |
| Medicaid Provider ID                                    |      | Employer ID Number         |                               |             |  |
| Specialty<br>CHOOSE                                     | ~    | Title<br>CHOOSE            | ~                             |             |  |