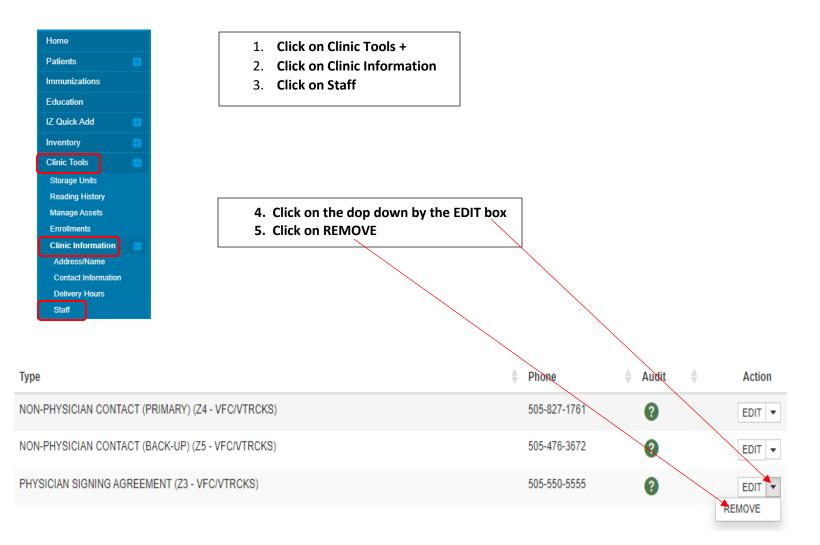

# Submit VFC Physician Signing Agreement (Z3) Contact Change

#### A. REMOVE the former PHYSICIAN SIGNING AGREEMENT (Z3-VFC/VTRCKS)



### The request will be sent for approval the *Status* will state **PENDING**. (See Change Request History below)

| Change Request History |                   |                      |          |        |  |  |  |  |  |
|------------------------|-------------------|----------------------|----------|--------|--|--|--|--|--|
| Submitted On           | ▼ Name            | ♦ Clinic ♦           | Status 🔶 | Action |  |  |  |  |  |
| 01/11/2022             | SANCHEZ, SAMANTHA | DEFAULT ORGANIZATION | PENDING  | VIEW   |  |  |  |  |  |

## B. ADD NEW PHYSICIAN SIGNING AGREEMENT (Z3VFC/VTRCKS)



## Clinic Staff Change Request ()

| Contact Type *<br>CHOOSE                                |      |                            | Alternate Contact Type CHOOSE |             |  |
|---------------------