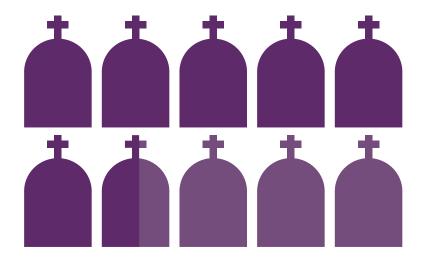

# 6th\* HIGHEST drug overdose death rate IN THE NATION

rate is based off the CDC ranking and is subject to change as final rates adjust\* (CDC, National Center for Health Statistics site last updated August 2, 2023)

In 2021, deaths due to opioids (including prescription opioids, heroin, and fentanyl) accounted for

**MORE THAN** 

69%

of all drug related deaths in NM

- NMDOH

INCREASING NALOXONE AVAILABILITY
HELPS PREVENT OPIOID OVERDOSE DEATHS