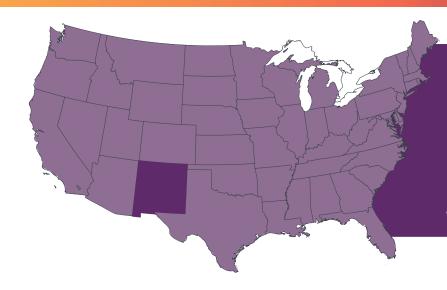

## NALOXONE IN NEW MEXICO

In 2021, New Mexico had the

# 6th\* HIGHEST drug overdose death rate IN THE NATION

rate is based off the CDC ranking and is subject to change as final rates adjust\* (CDC, National Center for Health Statistics site last updated August 2, 2023)