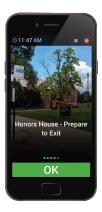

## WayFinder App

WayFinder uses customized GPS data to provide pictures and descriptions of landmarks or other key locations along the route, prompting the user when it's time to proceed to the next step - seamlessly transitioning even to a different mode of transportation. The individual simply chooses which route to take, and WayFinder safely guides them to their destination.