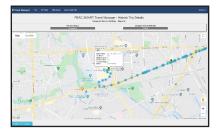

## WayFinder Ecosystem

The WayFinder Ecosystem provides a wide range of services and tools designed to enable safe travel within the community, including travel-readiness assessments and trainings, apps that provide accessible pre-trip checklists and alerts, route-building and virtualization, and real-time monitoring services.