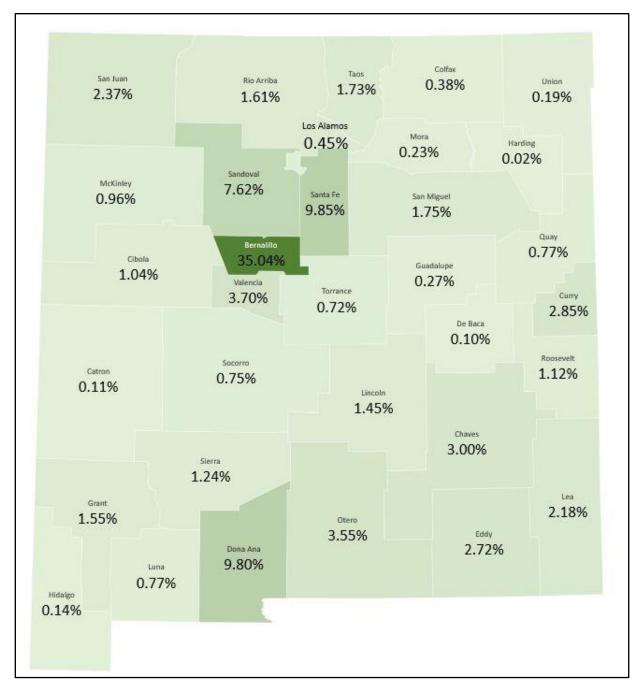

### Percentage of Patient Enrolled by County

(compared to overall patient enrollment)

\*This Map and the Table on the next page show population data by county and enrollment in the Medical Cannabis Program displayed by percentage.

## Percentage of Patients Enrolled by County

| County     | Overall<br>Population* | County<br>Population To<br>Total State<br>Population<br>(Percentage) | November 2023<br>MCP Enrollment<br>by County | County MCP<br>Enrollment to<br>Total Enrollment<br>(Percentage) | Difference County<br>MCP Enrollment<br>compared to<br>County<br>Population<br>(Percentage) |
|------------|------------------------|----------------------------------------------------------------------|----------------------------------------------|-----------------------------------------------------------------|--------------------------------------------------------------------------------------------|
| Bernalillo | 681,666                | 32.36%                                                               | 29753                                        | 35.04%                                                          | 2.68%                                                                                      |
| Catron     | 3,623                  | 0.17%                                                                | 91                                           | 0.11%                                                           | -0.06%                                                                                     |
| Chaves     | 64,711                 | 3.07%                                                                | 2545                                         | 3.00%                                                           | -0.07%                                                                                     |
| Cibola     | 26,354                 | 1.25%                                                                | 887                                          | 1.04%                                                           | -0.21%                                                                                     |
| Colfax     | 11,927                 | 0.57%                                                                | 325                                          | 0.38%                                                           | -0.18%                                                                                     |
| Curry      | 48,793                 | 2.32%                                                                | 2423                                         | 2.85%                                                           | 0.54%                                                                                      |
| De Baca    | 1,673                  | 0.08%                                                                | 83                                           | 0.10%                                                           | 0.02%                                                                                      |
| Dona Ana   | 221,262                | 10.50%                                                               | 8324                                         | 9.80%                                                           | -0.70%                                                                                     |
| Eddy       | 58,418                 | 2.77%                                                                | 2310                                         | 2.72%                                                           | -0.05%                                                                                     |
| Grant      | 27,007                 | 1.28%                                                                | 1315                                         | 1.55%                                                           | 0.27%                                                                                      |
| Guadalupe  | 4,275                  | 0.20%                                                                | 225                                          | 0.27%                                                           | 0.06%                                                                                      |
| Harding    | 638                    | 0.03%                                                                | 13                                           | 0.02%                                                           | -0.01%                                                                                     |
| Hidalgo    | 4,106                  | 0.19%                                                                | 116                                          | 0.14%                                                           | -0.06%                                                                                     |
| Lea        | 71,830                 | 3.41%                                                                | 1848                                         | 2.18%                                                           | -1.23%                                                                                     |
| Lincoln    | 19,939                 | 0.95%                                                                | 1230                                         | 1.45%                                                           | 0.50%                                                                                      |
| Los Alamos | 19,462                 | 0.92%                                                                | 381                                          | 0.45%                                                           | -0.48%                                                                                     |
| Luna       | 23,905                 | 1.13%                                                                | 652                                          | 0.77%                                                           | -0.37%                                                                                     |
| McKinley   | 70,824                 | 3.36%                                                                | 815                                          | 0.96%                                                           | -2.40%                                                                                     |
| Mora       | 4,478                  | 0.21%                                                                | 193                                          | 0.23%                                                           | 0.01%                                                                                      |
| Otero      | 67,967                 | 3.23%                                                                | 3011                                         | 3.55%                                                           | 0.32%                                                                                      |
| Quay       | 8,197                  | 0.39%                                                                | 652                                          | 0.77%                                                           | 0.38%                                                                                      |
| Rio Arriba | 38,521                 | 1.83%                                                                | 1363                                         | 1.61%                                                           | -0.22%                                                                                     |
| Roosevelt  | 18,350                 | 0.87%                                                                | 951                                          | 1.12%                                                           | 0.25%                                                                                      |
| San Juan   | 123,312                | 5.85%                                                                | 2009                                         | 2.37%                                                           | -3.49%                                                                                     |
| San Miguel | 27,144                 | 1.29%                                                                | 1489                                         | 1.75%                                                           | 0.47%                                                                                      |
| Sandoval   | 148,904                | 7.07%                                                                | 6468                                         | 7.62%                                                           | 0.55%                                                                                      |
| Santa Fe   | 151,946                | 7.21%                                                                | 8361                                         | 9.85%                                                           | 2.63%                                                                                      |
| Sierra     | 10,867                 | 0.52%                                                                | 1052                                         | 1.24%                                                           | 0.72%                                                                                      |
| Socorro    | 16,541                 | 0.79%                                                                | 636                                          | 0.75%                                                           | -0.04%                                                                                     |
| Taos       | 32,593                 | 1.55%                                                                | 1472                                         | 1.73%                                                           | 0.19%                                                                                      |
| Torrance   | 15,486                 | 0.74%                                                                | 609                                          | 0.72%                                                           | -0.02%                                                                                     |
| Union      | 4,026                  | 0.19%                                                                | 158                                          | 0.19%                                                           | -0.01%                                                                                     |
| Valencia   | 77,574                 | 3.68%                                                                | 3140                                         | 3.70%                                                           | 0.02%                                                                                      |
| Totals     | 2,106,319              | 100.00%                                                              | 84,900                                       | 100.00%                                                         | N/A                                                                                        |

(compared to overall patient enrollment)

From the HSD Databook 2022, page 35: https://www.hsd.state.nm.us/2022-data-book/

HSD Data Book Source: U.S. Census Bureau, Populuation Estimates Progra (PEP), Vintage, 2020. Retrieved from https://www.census.gov/programs-surveys/popest/technical-documentation/research/evaluation-estimates/2020- evaluation-estimates/2010s-county-detail.html, December 1, 2021