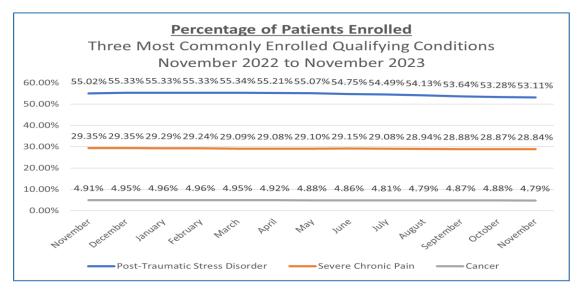

### Number of Patients Enrolled by their Indicated Primary Qualifying Condition

| Alzheimer's Disease                             | 44    | Inclusion Body Myositis                    | 4      |
|-------------------------------------------------|-------|--------------------------------------------|--------|
| Amyotrophic Lateral Sclerosis (ALS)             | 17    | Inflammatory Autoimmune-mediated Arthritis | 1,400  |
| Anorexia (severe)/Cachexia                      | 195   | Insomnia                                   | 397    |
| Anxiety Disorder                                | 1,957 | Intractable Nausea/Vomiting                | 334    |
| Autism Spectrum Disorder                        | 175   | Lewy Body Disease                          | 1      |
| Cancer                                          | 4,066 | Multiple Sclerosis                         | 497    |
| Crohn's Disease                                 | 240   | Obstructive Sleep Apnea                    | 1,013  |
| Damage to the Nervous Tissue of the Spinal Cord | 202   | Opioid Use Disorder                        | 770    |
| Epilepsy/Seizure Disorder                       | 835   | Painful Peripheral Neuropathy              | 1,620  |
| Friedreich's Ataxia                             | 2     | Parkinson's Disease                        | 231    |
| Glaucoma                                        | 372   | Post-traumatic Stress Disorder             | 45,091 |
| Hepatitis C                                     | 85    | Severe Chronic Pain                        | 24,487 |
| HIV/AIDS                                        | 455   | Spasmodic Torticollis (Cervical Dystonia)  | 34     |
| Hospice Care                                    | 162   | Spinal Muscular Atrophy                    | 25     |
| Huntington's Disease                            | 3     | Ulcerative Colitis                         | 186    |