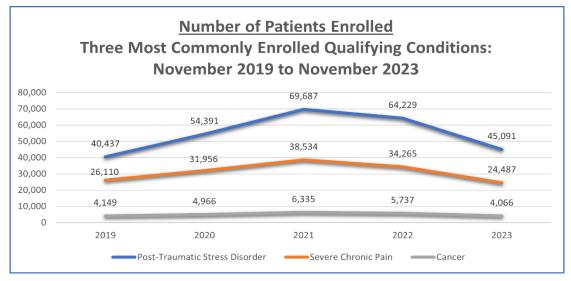

d to the question.

### Age Ranges

| Age:  | Number of Individuals Enrolled | Percentage of Individuals Enrolled |
|-------|--------------------------------|------------------------------------|
| 0-20  | 1,852                          | 2.18%                              |
| 21-30 | 12,541                         | 14.77%                             |
| 31-40 | 16,257                         | 19.15%                             |
| 41-50 | 14,241                         | 16.77%                             |
| 51-60 | 12,826                         | 15.11%                             |
| 61-70 | 15,883                         | 18.71%                             |
| 71+   | 11,300                         | 13.31%                             |





### **Five-Year Enrollment Trends**







### **Monthly Enrollment Trends**