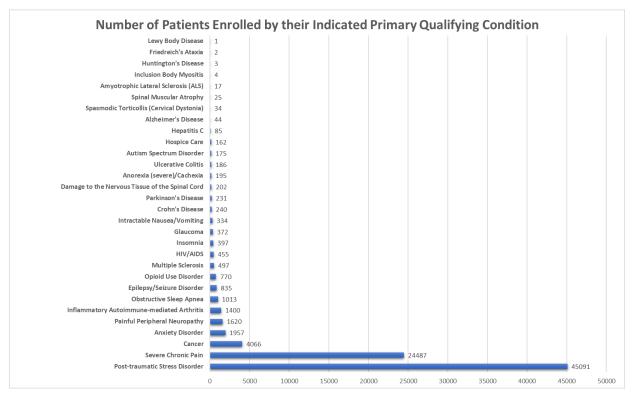

### Number of Patients Enrolled by their Indicated Primary Qualifying Condition

| Alzheimer's Disease                             | 44    | Inclusion Body Myositis                    | 4      |
|-------------------------------------------------|-------|--------------------------------------------|--------|
| Amyotrophic Lateral Sclerosis (ALS)             | 17    | Inflammatory Autoimmune-mediated Arthritis | 1,400  |
| Anorexia (severe)/Cachexia                      | 195   | Insomnia                                   | 397    |
| Anxiety Disorder                                | 1,957 | Intractable Nausea/Vomiting                | 334    |
| Autism Spectrum Disorder                        | 175   | Lewy Body Disease                          | 1      |
| Cancer                                          | 4,066 | Multiple Sclerosis                         | 497    |
| Crohn's Disease                                 | 240   | Obstructive Sleep Apnea                    | 1,013  |
| Damage to the Nervous Tissue of the Spinal Cord | 202   | Opioid Use Disorder                        | 770    |
| Epilepsy/Seizure Disorder                       | 835   | Painful Peripheral Neuropathy              | 1,620  |
| Friedreich's Ataxia                             | 2     | Parkinson's Disease                        | 231    |
| Glaucoma                                        | 372   | Post-traumatic Stress Disorder             | 45,091 |
| Hepatitis C                                     | 85    | Severe Chronic Pain                        | 24,487 |
| HIV/AIDS                                        | 455   | Spasmodic Torticollis (Cervical Dystonia)  | 34     |
| Hospice Care                                    | 162   | Spinal Muscular Atrophy                    | 25     |
| Huntington's Disease                            | 3     | Ulcerative Colitis                         | 186    |