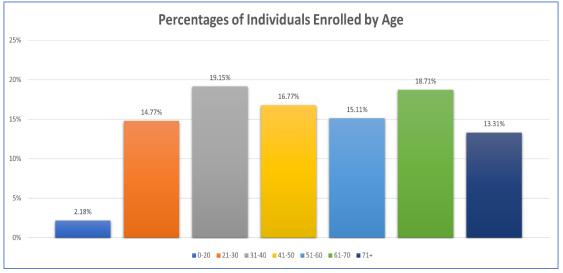

### Age Ranges

| Age:  | Number of Individuals Enrolled | Percentage of Individuals Enrolled |
|-------|--------------------------------|------------------------------------|
| 0-20  | 1,852                          | 2.18%                              |
| 21-30 | 12,541                         | 14.77%                             |
| 31-40 | 16,257                         | 19.15%                             |
| 41-50 | 14,241                         | 16.77%                             |
| 51-60 | 12,826                         | 15.11%                             |
| 61-70 | 15,883                         | 18.71%                             |
| 71+   | 11,300                         | 13.31%                             |