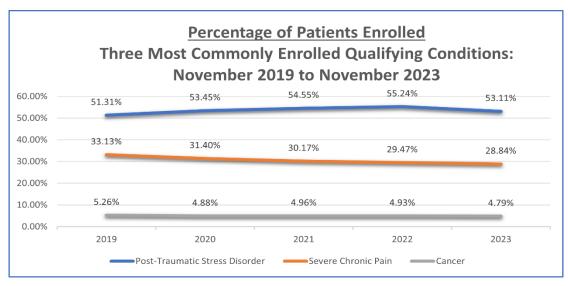

to the question.

### Age Ranges

| Age:  | Number of Individuals Enrolled | Percentage of Individuals Enrolled |
|-------|--------------------------------|------------------------------------|
| 0-20  | 1,852                          | 2.18%                              |
| 21-30 | 12,541                         | 14.77%                             |
| 31-40 | 16,257                         | 19.15%                             |
| 41-50 | 14,241                         | 16.77%                             |
| 51-60 | 12,826                         | 15.11%                             |
| 61-70 | 15,883                         | 18.71%                             |
| 71+   | 11,300                         | 13.31%                             |





### **Five-Year Enrollment Trends**







### **Monthly Enrollment Trends**