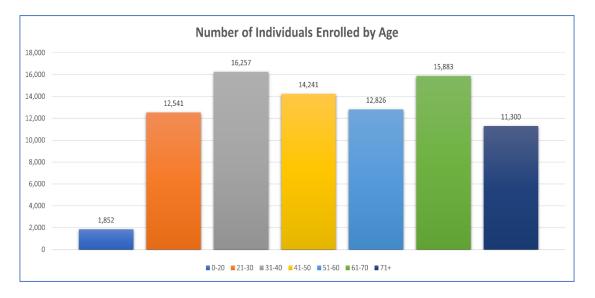

### Age Ranges

| Age:  | Number of Individuals Enrolled | Percentage of Individuals Enrolled |
|-------|--------------------------------|------------------------------------|
| 0-20  | 1,852                          | 2.18%                              |
| 21-30 | 12,541                         | 14.77%                             |
| 31-40 | 16,257                         | 19.15%                             |
| 41-50 | 14,241                         | 16.77%                             |
| 51-60 | 12,826                         | 15.11%                             |
| 61-70 | 15,883                         | 18.71%                             |
| 71+   | 11,300                         | 13.31%                             |