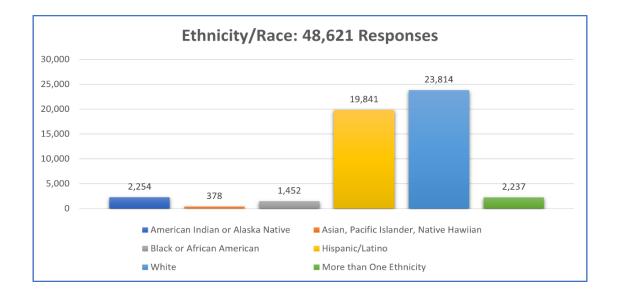

### **Ethnicity**

| Ethnicity                       |        |
|---------------------------------|--------|
| American Indian or Alaska       |        |
| Native                          | 2,254  |
| Asian, Pacific Islander, Native |        |
| Hawaiian                        | 378    |
| Black or African American       | 1,452  |
| Hispanic/Latino                 | 19,841 |
| White                           | 23,814 |
| More than One Ethnicity         | 2,237  |
|                                 |        |
| Total                           | 49,976 |