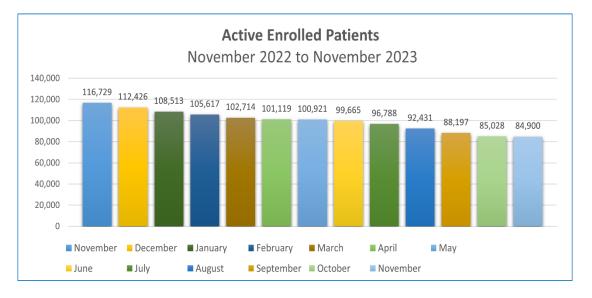

ge:  | Number of Individuals Enrolled | Percentage of Individuals Enrolled |
|-------|--------------------------------|------------------------------------|
| 0-20  | 1,852                          | 2.18%                              |
| 21-30 | 12,541                         | 14.77%                             |
| 31-40 | 16,257                         | 19.15%                             |
| 41-50 | 14,241                         | 16.77%                             |
| 51-60 | 12,826                         | 15.11%                             |
| 61-70 | 15,883                         | 18.71%                             |
| 71+   | 11,300                         | 13.31%                             |





### **Five-Year Enrollment Trends**







### **Monthly Enrollment Trends**