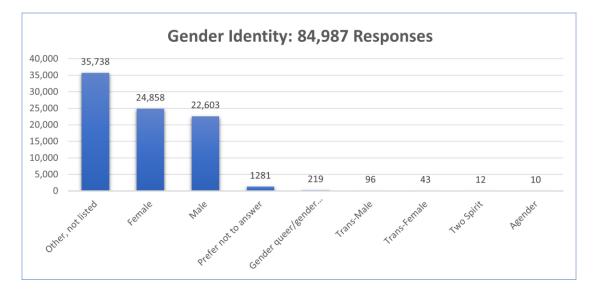

### **Gender Identity**

| Gender Identity      |        |
|----------------------|--------|
| Other, not listed    | 35,738 |
| Female               | 24,858 |
| Male                 | 22,603 |
| Prefer not to answer | 1,281  |
| Gender queer/gender  |        |
| nonconforming        | 219    |
| Trans-Male           | 96     |
| Trans-Female         | 43     |
| Two Spirit           | 12     |
| Agender              | 10     |
|                      |        |
| Total                | 84,860 |

Note: The collection of the data for Gender Identity has changed over the course of several years. The specific questions used to gather this data have changed on the enrollment forms and is optional. This has resulted in data being collected in several different ways and may not always fully represent the current gender identification demographics. The current, two-part question about gender identity will help to improve this representation and meets the updated collection practices for gender identity. The remaining individuals not indicated in the chart or graph are individuals who responded as "Other, not listed" in a way they could not be included in the listed categories, or they did not respond to the question.