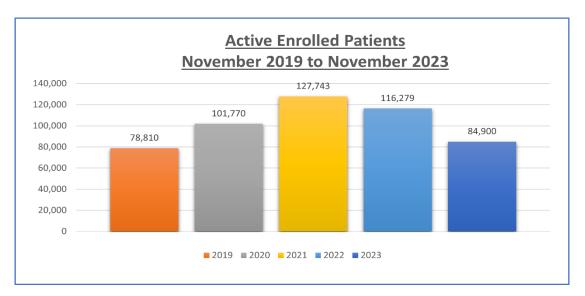

ond to the question.

### Age Ranges

| Age:  | Number of Individuals Enrolled | Percentage of Individuals Enrolled |
|-------|--------------------------------|------------------------------------|
| 0-20  | 1,852                          | 2.18%                              |
| 21-30 | 12,541                         | 14.77%                             |
| 31-40 | 16,257                         | 19.15%                             |
| 41-50 | 14,241                         | 16.77%                             |
| 51-60 | 12,826                         | 15.11%                             |
| 61-70 | 15,883                         | 18.71%                             |
| 71+   | 11,300                         | 13.31%                             |





### **Five-Year Enrollment Trends**







### **Monthly Enrollment Trends**