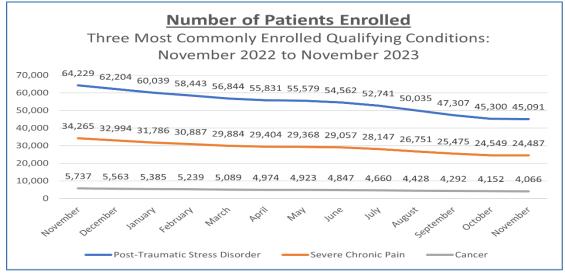

:  | Number of Individuals Enrolled | Percentage of Individuals Enrolled |
|-------|--------------------------------|------------------------------------|
| 0-20  | 1,852                          | 2.18%                              |
| 21-30 | 12,541                         | 14.77%                             |
| 31-40 | 16,257                         | 19.15%                             |
| 41-50 | 14,241                         | 16.77%                             |
| 51-60 | 12,826                         | 15.11%                             |
| 61-70 | 15,883                         | 18.71%                             |
| 71+   | 11,300                         | 13.31%                             |





### **Five-Year Enrollment Trends**







### **Monthly Enrollment Trends**