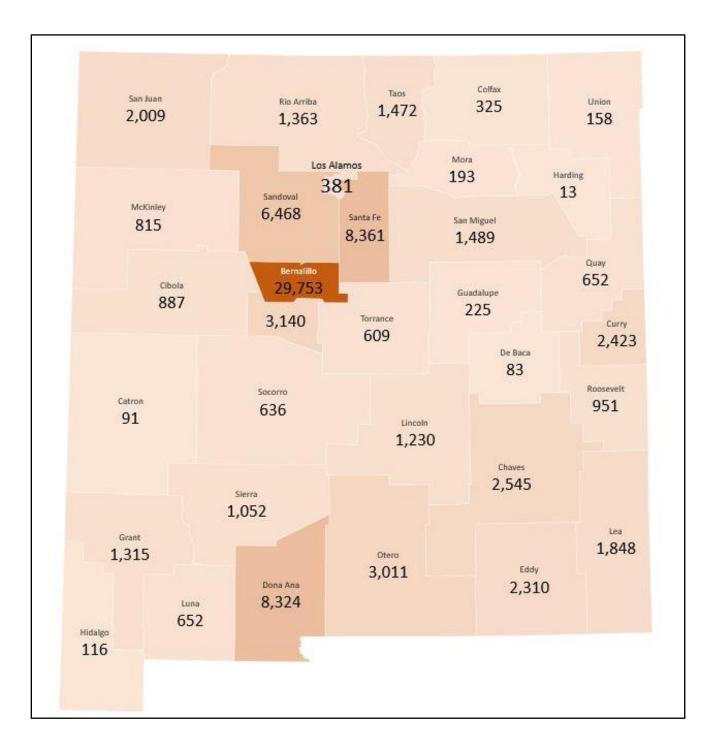

## **Active Enrollment by County**

| Bernalillo | 29,753 | San Juan   | 2,009 | Cibola     | 887 | Mora    | 193 |
|------------|--------|------------|-------|------------|-----|---------|-----|
| Santa Fe   | 8,361  | Lea        | 1,848 | McKinley   | 815 | Union   | 158 |
| Dona Ana   | 8,324  | San Miguel | 1,489 | Luna       | 652 | Hidalgo | 116 |
| Sandoval   | 6,468  | Taos       | 1,472 | Quay       | 652 | Catron  | 91  |
| Valencia   | 3,140  | Rio Arriba | 1,363 | Socorro    | 636 | De Baca | 83  |
| Otero      | 3,011  | Grant      | 1,315 | Torrance   | 609 | Harding | 13  |
| Chaves     | 2,545  | Lincoln    | 1,230 | Los Alamos | 381 |         |     |
| Curry      | 2,423  | Sierra     | 1,052 | Colfax     | 325 |         |     |
| Eddy       | 2,310  | Roosevelt  | 951   | Guadalupe  | 225 |         |     |