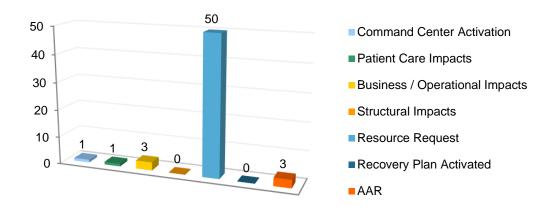

### **Summary For - NMHCC**

| ALERT TYPE                     | OCCURRENCE |
|--------------------------------|------------|
| Command Center Activation      | 1          |
| Patient Care Impacts           | 1          |
| Business / Operational Impacts | 3          |
| Structural Impacts             | 0          |
| Resource Request               | 50         |
| Recovery Plan Activated        | 0          |
| AAR                            | 3          |
| Total Alert                    | 0          |